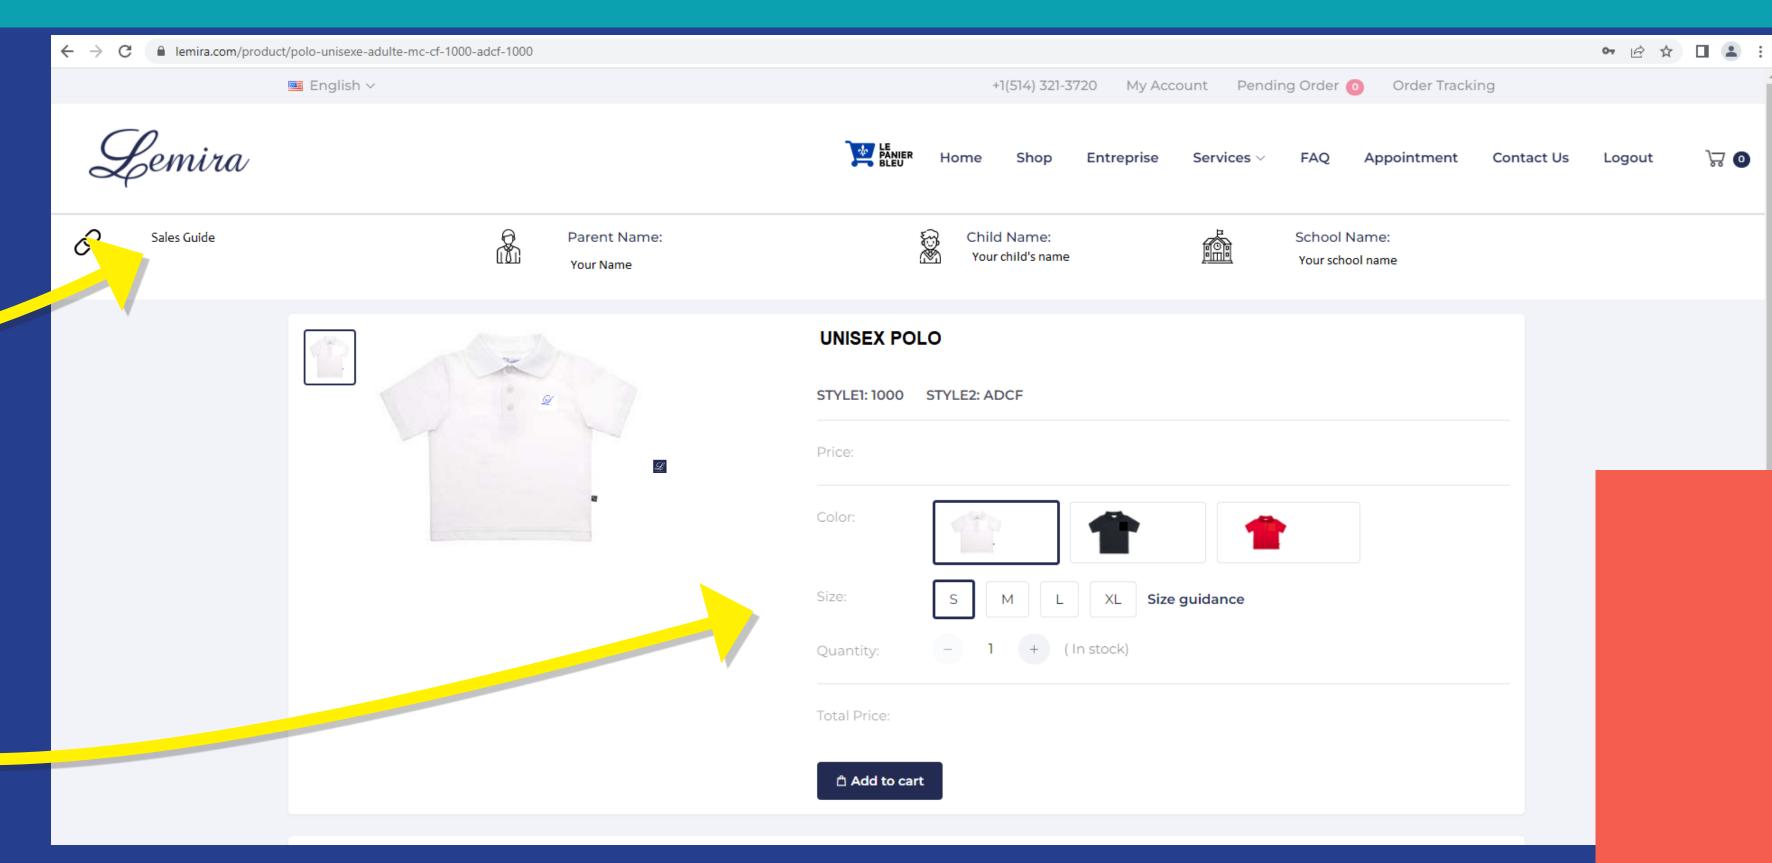

# YOUR SCHOOL PASSWORD: 31LHS

Click on « **SALES GUIDE** » to view the collection

Click on « **SIZE CHART** » to view the size chart of each product