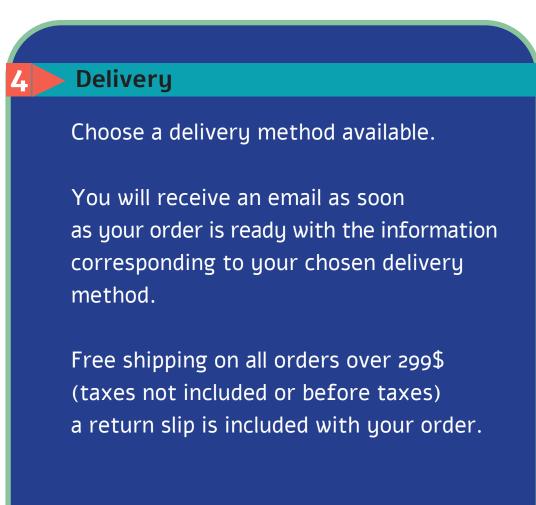

#### Delivery

All orders placed before June 30th will benefit from the guaranteed delivery before the start of the school year.

Orders placed after June 30th may take 6–8 weeks to process.

You will receive an email a soon as your order is updated with the information corresponding to your chosen delivery method.